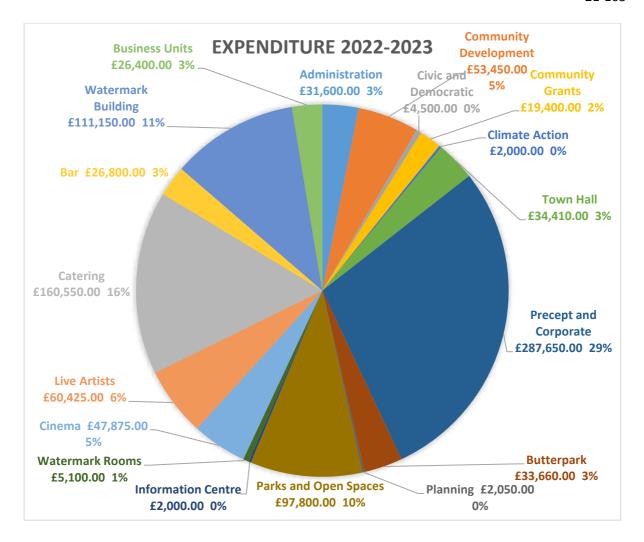

The following pie charts illustrate how the total income and total expenditure are made up:

The Policy and Resources Committee and Officers recommend this budget to Full Council, along with a proposed precept demand for 2022-2023 of £530,215 to be submitted to the billing authority.