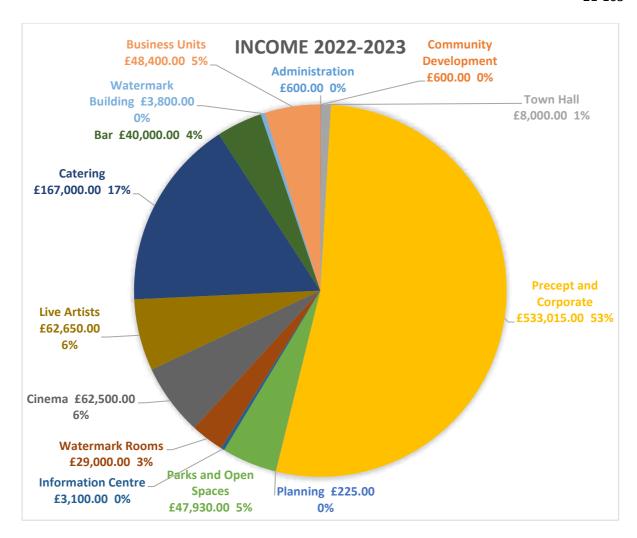

The following pie charts illustrate how the total income and total expenditure are made up:

The Policy and Resources Committee and Officers recommend this budget to Full Council, along with a proposed precept demand for 2022-2023 of £530,215 to be submitted to the billing authority.